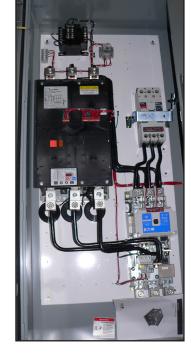

# Crusher Duty S611 Solid-State Soft Starter

"The S611 reduced voltage soft starter is multi-functional, easy to install and straightforward to program. Simplified monitoring and diagnostics are possible with this revolutionary soft starter."

# **Description:**

- NEMA 4
- Universal 575/460/230/208
- Built in line start bypass starter
- SSRV or X-Line switch
- Door mounted devices:
  - Keypad
  - Normal/Bypass Switch
  - Reset Pushbutton
  - Emergency Reset Button
  - Start/Stop Pushbutton
  - Local Remote Switch
- Remote start/stop connection
- 500%- 30 Seconds rated solid state starter
- UL Certified & Listed
- Full HP rated bypass contactor with 1.15 service factor
  - · Wired for normal bypass operation
  - Full voltage start & run operation