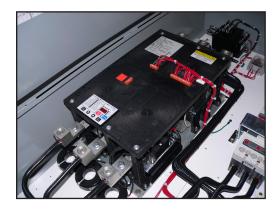

# Crusher Duty S611 Solid-State Soft Starter

"The S611 reduced voltage soft starter is multi-functional, easy to install and straightforward to program. Simplified monitoring and diagnostics are possible with this revolutionary soft starter."

# **Description:**

- NEMA 4
- Universal 575/460/230/208
- Built in line start bypass starter
- SSRV or X-Line switch
- Door mounted devices:
  - Keypad
  - Normal/Bypass Switch
  - Reset Pushbutton
  - Emergency Reset Button
  - Start/Stop Pushbutton
  - Local Remote Switch
- Remote start/stop connection
- 500%- 30 Seconds rated solid state starter
- UL Certified & Listed
- Full HP rated bypass contactor with 1.15 service factor
  - · Wired for normal bypass operation
  - Full voltage start & run operation