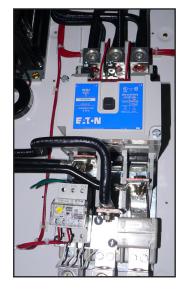

# Crusher Duty S611 Solid-State Soft Starter

"The S611 reduced voltage soft starter is multi-functional, easy to install and straightforward to program. Simplified monitoring and diagnostics are possible with this revolutionary soft starter."

# **Description:**

- NEMA 4
- Universal 575/460/230/208
- Built in line start bypass starter
- SSRV or X-Line switch
- Door mounted devices:
  - Keypad
  - Normal/Bypass Switch
  - Reset Pushbutton
  - Emergency Reset Button
  - Start/Stop Pushbutton
  - Local Remote Switch
- Remote start/stop connection
- 500%- 30 Seconds rated solid state starter
- UL Certified & Listed
- Full HP rated bypass contactor with 1.15 service factor
  - · Wired for normal bypass operation
  - Full voltage start & run operation